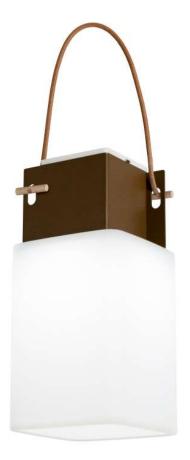

## Cuadrat

Design by Josep Novell & Ernest Perera

Estructura de hierro pintado texturado Structure texturized epoxy painted iron

Pantalla polietileno rotomoldeado Shade texturized rotomoulded poliethylene

LED 1,3W 3000K 150lm

CUADRAT es una luminaria sin cables que puede ser indistintamente usada como sobremesa y como colgante.

CUADRAT, con IP45, está pensada para iluminar zonas interiores y exteriores que carezcan de enchufes al ser una lámpara sin cables que funciona con batería. Lo que más nos gusta de la CUADRAT es que, con un único modelo, tenemos una lámpara de sobremesa o bien una original suspensión, según se coloque. Los orificios situados en la base son puramente decorativos cuando la lámpara se utiliza como sobremesa, y a su vez sirven para colocar una tira de cuero que la convierte en una lámpara colgante que se puede situar en cualquier parte: en la rama de un árbol, en un saliente de la pared, en un gancho o en un toldo. Además, en la base lleva incorporado un práctico 'touch dimmer' que permite, además de encender y apagar la luz, regular su intensidad según el ambiente que se desee crear.

La fuente de luz es un LED Cree de 1,3W, con 3000K de temperatura y una intensidad máxima de 150 lúmenes. La luz es regulable en intensidad mediante el mencionado interruptor táctil 'on/off/dimmer' situado en la base. Su batería de polímero de litio es recargable mediante cualquier cargador USB -el mismo que usamos para nuestro móvil Android-, tarda unas 5 horas en cargarse y ofrece una autonomía de unas 7 horas. La pantalla está realizada en polietileno rotomoldeado y la base es de hierro. Se presenta en tres acabados texturados: blanco, marrón-corten y gris-antracita. Se suministra sin cargador (se puede pedir aparte) y con la tira de cuero para colgarla.

CUADRAT is a wireless lamp that can be used both as a table lamp and as a suspension.

CUADRAT, with IP45, is designed to illuminate indoor and outdoor areas with no plugs, for it is a cordless lamp that runs on a battery. What we like most about CUADRAT is that, with a single model, we have a table lamp as well as an original suspension, depending on how it is placed. The holes in the base are purely decorative when the lamp is used as a table lamp, and they serve to place a strip of leather that turns it into a hanging lamp that can be situated anywhere: in the branch of a tree, on a ledge on the wall, on a hook or in an awning. In addition, the base has a practical 'touch dimmer' that allows the lamp to be turned on and off, and to dim its intensity according to the atmosphere we wish to create.

The light source is a Cree LED of 1,3W, with 3000K of temperature and a maximum intensity of 150 lumens. The light is dimmable in intensity with the above mentioned 'on/off/diming touch dimmer' located in the base. Its lithium polymer battery is rechargeable by any USB -the same as we use for our Android mobile-, it takes about 5 hours to charge and offers an autonomy of about 7 hours. The shade is made of rotomolded polyethylene and the base is made of iron. It comes in three textured finishes: white, corten-brown and anthracite-gray. It is supplied without charger (it can be ordered separately) and with the leather strap for hanging it.