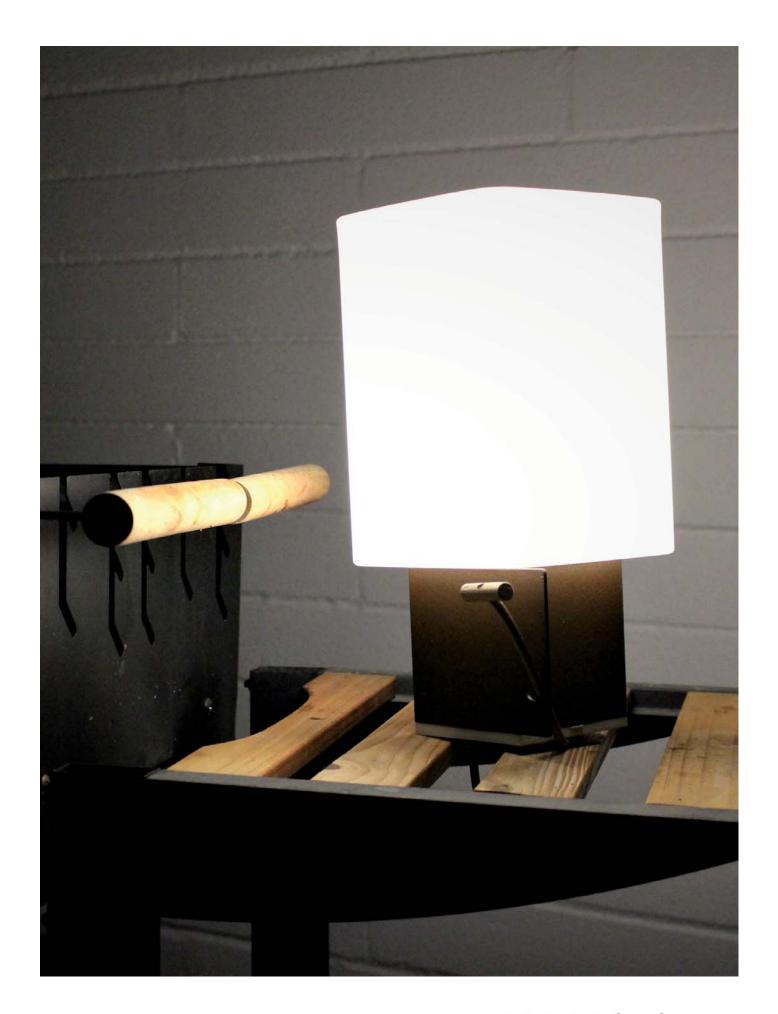

## Cuadrat

Design by Josep Novell & Ernest Perera

Estructura de hierro pintado texturado Structure texturized epoxy painted iron

Pantalla polietileno rotomoldeado Shade texturized rotomoulded poliethylene

LED 1,3W 3000K 150lm

CUADRAT es una luminaria sin cables que puede ser indistintamente usada como sobremesa y como colgante.

CUADRAT, con IP45, está pensada para iluminar zonas interiores y exteriores que carezcan de enchufes al ser una lámpara sin cables que funciona con batería. Lo que más nos gusta de la CUADRAT es que, con un único modelo, tenemos una lámpara de sobremesa o bien una original suspensión, según se coloque. Los orificios situados en la base son puramente decorativos cuando la lámpara se utiliza como sobremesa, y a su vez sirven para colocar una tira de cuero que la convierte en una lámpara colgante que se puede situar en cualquier parte: en la rama de un árbol, en un saliente de la pared, en un gancho o en un toldo. Además, en la base lleva incorporado un práctico 'touch dimmer' que permite, además de encender y apagar la luz, regular su intensidad según el ambiente que se desee crear.

CUADRAT is a wireless lamp that can be used both as a table lamp and as a suspension.

CUADRAT, with IP45, is designed to illuminate indoor and outdoor areas with no plugs, for it is a cordless lamp that runs on a battery. What we like most about CUADRAT is that, with a single model, we have a table lamp as well as an original suspension, depending on how it is placed. The holes in the base are purely decorative when the lamp is used as a table lamp, and they serve to place a strip of leather that turns it into a hanging lamp that can be situated anywhere: in the branch of a tree, on a ledge on the wall, on a hook or in an awning. In addition, the base has a practical 'touch dimmer' that allows the lamp to be turned on and off, and to dim its intensity according to the atmosphere we wish to create.