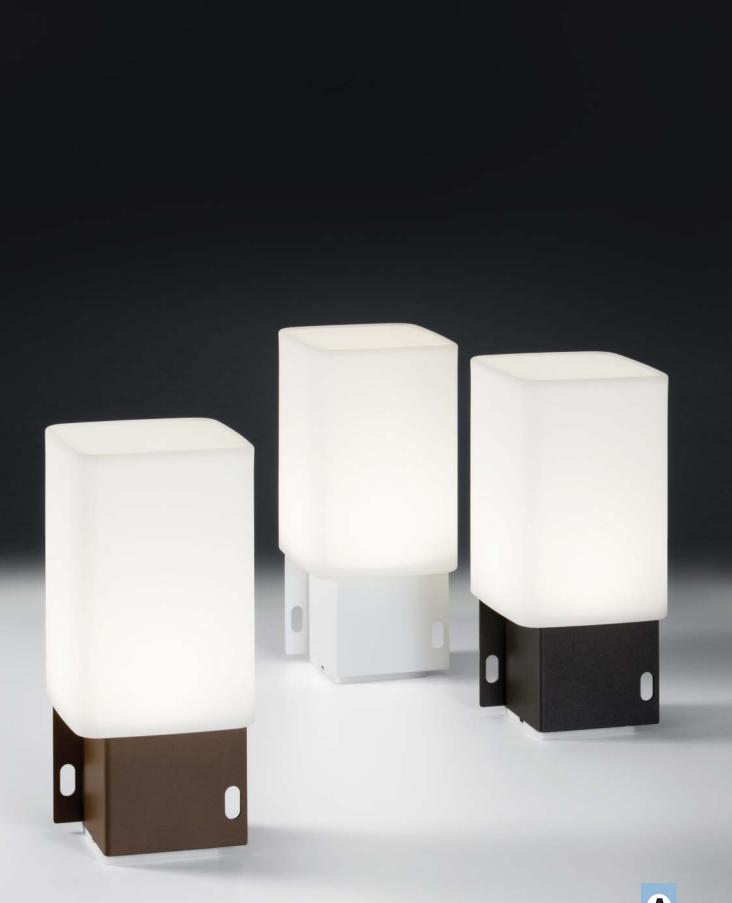

## Cuadrat

Design by Josep Novell & Ernest Perera

Estructura de hierro pintado texturado Structure texturized epoxy painted iron

Pantalla polietileno rotomoldeado Shade texturized rotomoulded poliethylene

Lithium polymer battery 7h authonomy. Complete charge 5:00h. USB charger not included. Lamp included, not replaceable. ON/OFF/Touch Dimmer

2160/011 blanco white 2160/012 corten corten 2160/018 antracita anthracite

La fuente de luz es un LED Cree de 1,3W, con 3000K de temperatura y una intensidad máxima de 150 lúmenes. La luz es regulable en intensidad mediante el mencionado interruptor táctil 'on/off/dimmer' situado en la base. Su batería de polímero de litio es recargable mediante cualquier cargador USB -el mismo que usamos para nuestro móvil Android-, tarda unas 5 horas en cargarse y ofrece una autonomía de unas 7 horas. La pantalla está realizada en polietileno rotomoldeado y la base es de hierro. Se presenta en tres acabados texturados: blanco, marrón-corten y gris-antracita. Se suministra sin cargador (se puede pedir aparte) y con la tira de cuero para colgarla.

The light source is a Cree LED of 1,3W, with 3000K of temperature and a maximum intensity of 150 lumens. The light is dimmable in intensity with the above mentioned 'on/off/diming touch dimmer' located in the base. Its lithium polymer battery is rechargeable by any USB -the same as we use for our Android mobile-, it takes about 5 hours to charge and offers an autonomy of about 7 hours. The shade is made of rotomolded polyethylene and the base is made of iron. It comes in three textured finishes: white, corten-brown and anthracite-gray. It is supplied without charger (it can be ordered separately) and with the leather strap for hanging it.