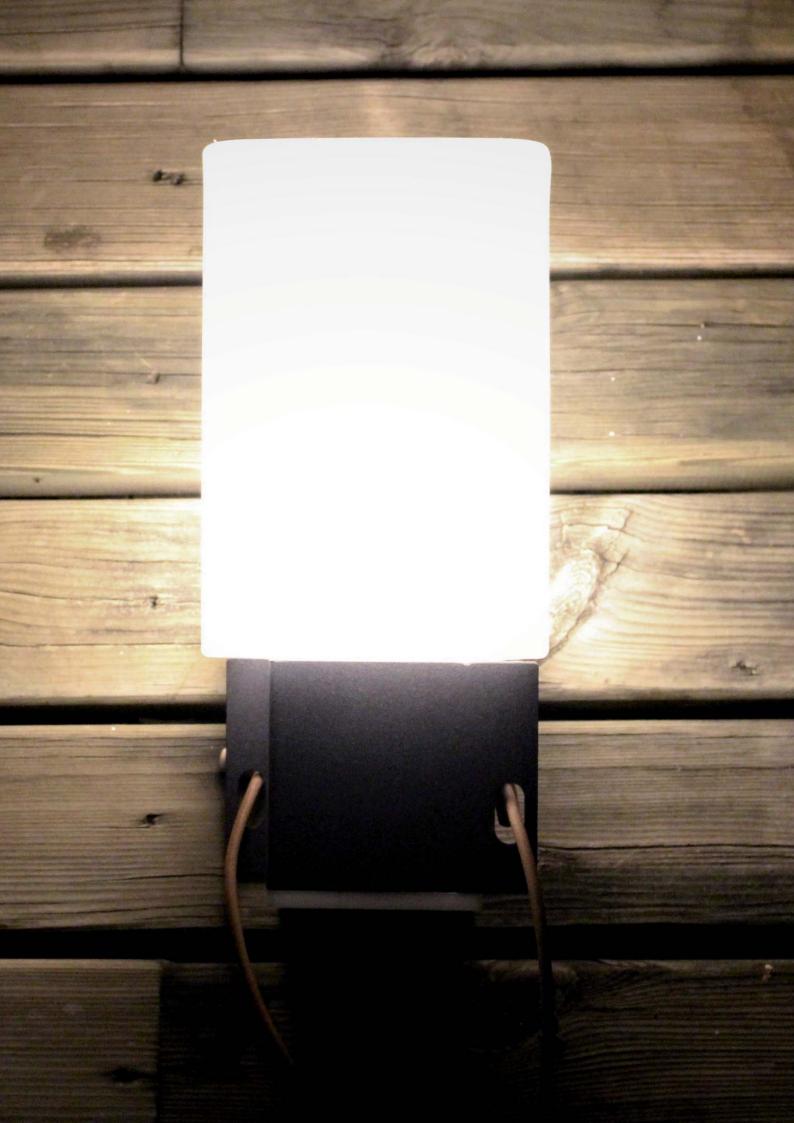

LED 1,3W 3000K 150lm

CUADRAT es una luminaria sin cables que puede ser indistintamente usada como sobremesa y como colgante.

CUADRAT, con IP45, está pensada para iluminar zonas interiores y exteriores que carezcan de enchufes al ser una lámpara sin cables que funciona con batería. Lo que más nos gusta de la CUADRAT es que, con un único modelo, tenemos una lámpara de sobremesa o bien una original suspensión, según se coloque. Los orificios situados en la base son puramente decorativos cuando la lámpara se utiliza como sobremesa, y a su vez sirven para colocar una tira de cuero que la convierte en una lámpara colgante que se puede situar en cualquier parte: en la rama de un árbol, en un saliente de la pared, en un gancho o en un toldo. Además, en la base lleva incorporado un práctico 'touch dimmer' que permite, además de encender y apagar la luz, regular su intensidad según el ambiente que se desee crear.

CUADRAT is a wireless lamp that can be used both as a table lamp and as a suspension.

CUADRAT, with IP45, is designed to illuminate indoor and outdoor areas with no plugs, for it is a cordless lamp that runs on a battery. What we like most about CUADRAT is that, with a single model, we have a table lamp as well as an original suspension, depending on how it is placed. The holes in the base are purely decorative when the lamp is used as a table lamp, and they serve to place a strip of leather that turns it into a hanging lamp that can be situated anywhere: in the branch of a tree, on a ledge on the wall, on a hook or in an awning. In addition, the base has a practical 'touch dimmer' that allows the lamp to be turned on and off, and to dim its intensity according to the atmosphere we wish to create.