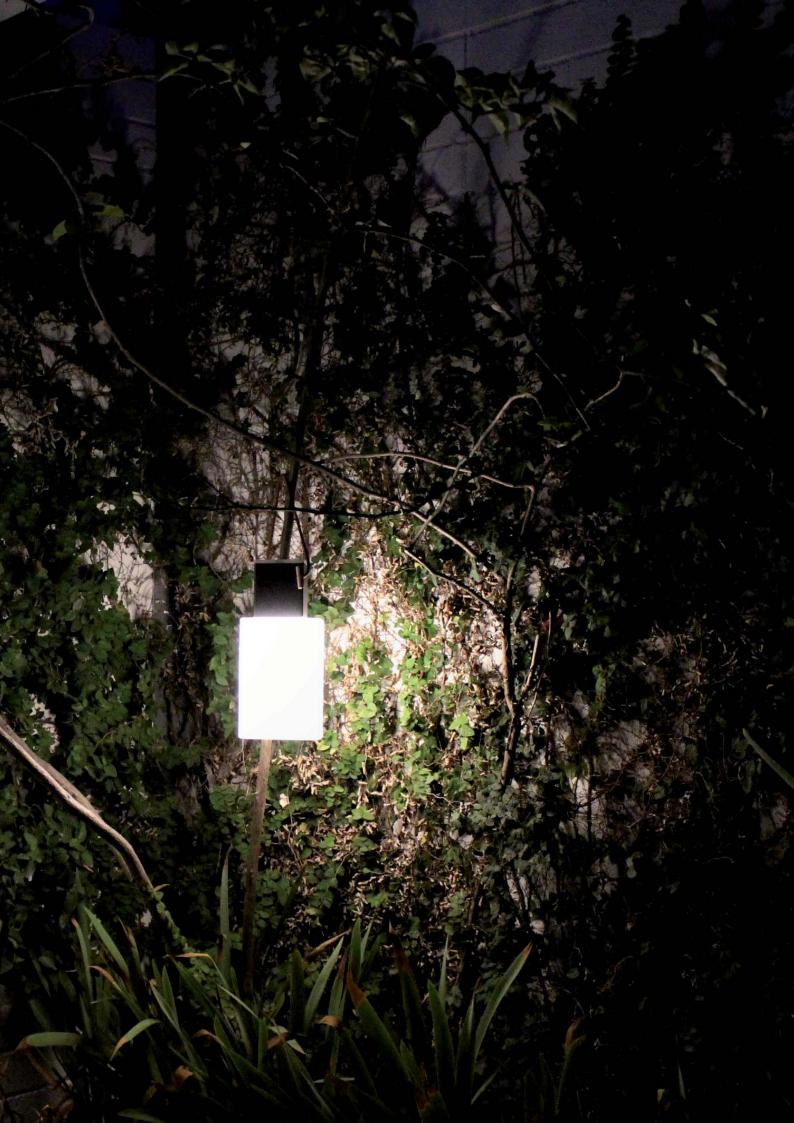

LED 1,3W 3000K 150lm

CUADRAT es una luminaria sin cables que puede ser indistintamente usada como sobremesa y como colgante.

CUADRAT, con IP45, está pensada para iluminar zonas interiores y exteriores que carezcan de enchufes al ser una lámpara sin cables que funciona con batería. Lo que más nos gusta de la CUADRAT es que, con un único modelo, tenemos una lámpara de sobremesa o bien una original suspensión, según se coloque. Los orificios situados en la base son puramente decorativos cuando la lámpara se utiliza como sobremesa, y a su vez sirven para colocar una tira de cuero que la convierte en una lámpara colgante que se puede situar en cualquier parte: en la rama de un árbol, en un saliente de la pared, en un gancho o en un toldo. Además, en la base lleva incorporado un práctico 'touch dimmer' que permite, además de encender y apagar la luz, regular su intensidad según el ambiente que se desee crear.

CUADRAT is a wireless lamp that can be used both as a table lamp and as a suspension.

CUADRAT, with IP45, is designed to illuminate indoor and outdoor areas with no plugs, for it is a cordless lamp that runs on a battery. What we like most about CUADRAT is that, with a single model, we have a table lamp as well as an original suspension, depending on how it is placed. The holes in the base are purely decorative when the lamp is used as a table lamp, and they serve to place a strip of leather that turns it into a hanging lamp that can be situated anywhere: in the branch of a tree, on a ledge on the wall, on a hook or in an awning. In addition, the base has a practical 'touch dimmer' that allows the lamp to be turned on and off, and to dim its intensity according to the atmosphere we wish to create.