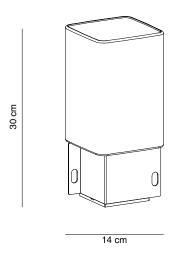

## Cuadrat

Design by Josep Novell & Ernest Perera

Estructura de hierro pintado texturado Structure texturized epoxy painted iron

Pantalla polietileno rotomoldeado Shade texturized rotomoulded poliethylene

Lámpara incluida y no reemplazable Lamp included and not replaceable

Luminaria con bateria de polimero de Litio. Autonomia 7h, carga completa 5:00h. Cargador USB no incluido. Lámpara incluida, no reemplazable. ON/OFF/Touch dimmer

Lithium polymer battery 7h authonomy. Complete charge 5:00h. USB charger not included. Lamp included, not replaceable. ON/OFF/Touch Dimmer

2160/011 blanco white 2160/012 corten corten 2160/018 antracita anthracite

LED 1,3W 3000K 150lm

CUADRAT es una luminaria sin cables que puede ser indistintamente usada como sobremesa y como colgante.

CUADRAT, con IP45, está pensada para iluminar zonas interiores y exteriores que carezcan de enchufes al ser una lámpara sin cables que funciona con batería. Lo que más nos gusta de la CUADRAT es que, con un único modelo, tenemos una lámpara de sobremesa o bien una original suspensión, según se coloque. Los orificios situados en la base son puramente decorativos cuando la lámpara se utiliza como sobremesa, y a su vez sirven para colocar una tira de cuero que la convierte en una lámpara colgante que se puede situar en cualquier parte: en la rama de un árbol, en un saliente de la pared, en un gancho o en un toldo. Además, en la base lleva incorporado un práctico 'touch dimmer' que permite, además de encender y apagar la luz, regular su intensidad según el ambiente que se desee crear.

La fuente de luz es un LED Cree de 1,3W, con 3000K de temperatura y una intensidad máxima de 150 lúmenes. La luz es regulable en intensidad mediante el mencionado interruptor táctil 'on/off/dimmer' situado en la base. Su batería de polímero de litio es recargable mediante cualquier cargador USB -el mismo que usamos para nuestro móvil Android-, tarda unas 5 horas en cargarse y ofrece una autonomía de unas 7 horas. La pantalla está realizada en polietileno rotomoldeado y la base es de hierro. Se presenta en tres acabados texturados: blanco, marrón-corten y gris-antracita. Se suministra sin cargador (se puede pedir aparte) y con la tira de cuero para colgarla.

CUADRAT is a wireless lamp that can be used both as a table lamp and as a suspension.

CUADRAT, with IP45, is designed to illuminate indoor and outdoor areas with no plugs, for it is a cordless lamp that runs on a battery. What we like most about CUADRAT is that, with a single model, we have a table lamp as well as an original suspension, depending on how it is placed. The holes in the base are purely decorative when the lamp is used as a table lamp, and they serve to place a strip of leather that turns it into a hanging lamp that can be situated anywhere: in the branch of a tree, on a ledge on the wall, on a hook or in an awning. In addition, the base has a practical 'touch dimmer' that allows the lamp to be turned on and off, and to dim its intensity according to the atmosphere we wish to create.

The light source is a Cree LED of 1,3W, with 3000K of temperature and a maximum intensity of 150 lumens. The light is dimmable in intensity with the above mentioned 'on/off/diming touch dimmer' located in the base. Its lithium polymer battery is rechargeable by any USB -the same as we use for our Android mobile-, it takes about 5 hours to charge and offers an autonomy of about 7 hours. The shade is made of rotomolded polyethylene and the base is made of iron. It comes in three textured finishes: white, corten-brown and anthracite-gray. It is supplied without charger (it can be ordered separately) and with the leather strap for hanging it.