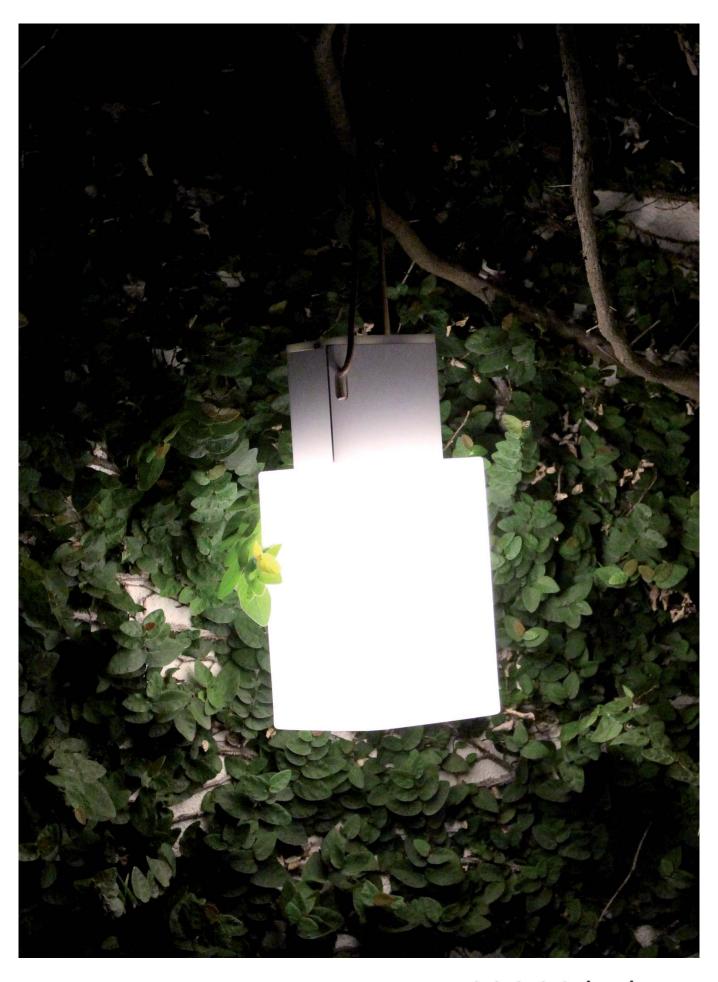

LED 1,3W 3000K 150lm

CUADRAT es una luminaria sin cables que puede ser indistintamente usada como sobremesa y como colgante.

CUADRAT, con IP45, está pensada para iluminar zonas interiores y exteriores que carezcan de enchufes al ser una lámpara sin cables que funciona con batería. Lo que más nos gusta de la CUADRAT es que, con un único modelo, tenemos una lámpara de sobremesa o bien una original suspensión, según se coloque. Los orificios situados en la base son puramente decorativos cuando la lámpara se utiliza como sobremesa, y a su vez sirven para colocar una tira de cuero que la convierte en una lámpara colgante que se puede situar en cualquier parte: en la rama de un árbol, en un saliente de la pared, en un gancho o en un toldo. Además, en la base lleva incorporado un práctico 'touch dimmer' que permite, además de encender y apagar la luz, regular su intensidad según el ambiente que se desee crear.

CUADRAT is a wireless lamp that can be used both as a table lamp and as a suspension.

CUADRAT, with IP45, is designed to illuminate indoor and outdoor areas with no plugs, for it is a cordless lamp that runs on a battery. What we like most about CUADRAT is that, with a single model, we have a table lamp as well as an original suspension, depending on how it is placed. The holes in the base are purely decorative when the lamp is used as a table lamp, and they serve to place a strip of leather that turns it into a hanging lamp that can be situated anywhere: in the branch of a tree, on a ledge on the wall, on a hook or in an awning. In addition, the base has a practical 'touch dimmer' that allows the lamp to be turned on and off, and to dim its intensity according to the atmosphere we wish to create.